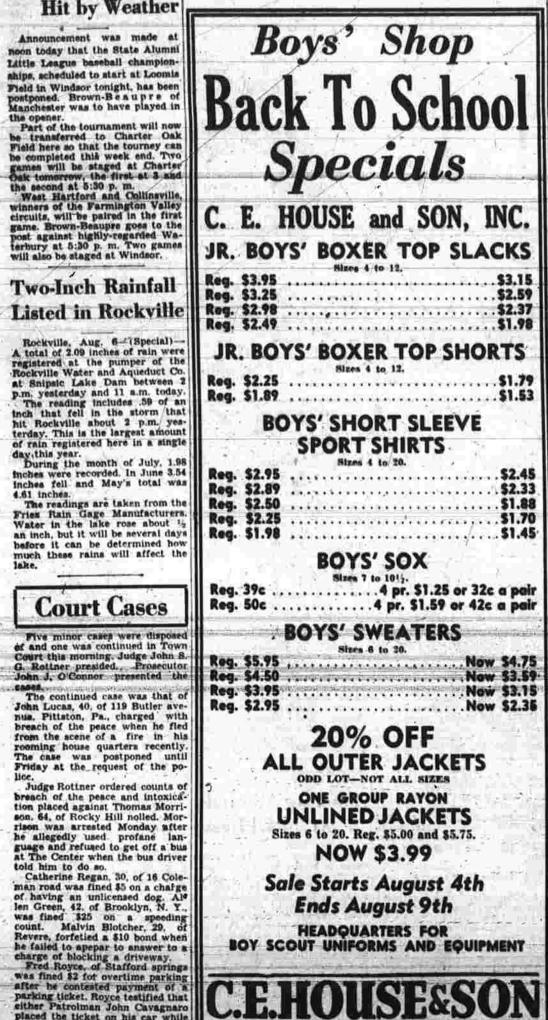

## League Play-offs Hit by Weather

was made oday that the State Alumn ittle League baseball champion r tonight, has been ed. Brown-Beaupre of ster was to have played in

Field here so that the tourney can be completed this week end. Two games will be staged at Charter Oak tomorrow, the first at 3 and the second at 3:30 p.m. West Hartford and Collinsville, winners of the Farmington Valley circuits, will be paired in the first game. Brown-Beaupre goes to the post against highly-regarded Wa-terbury at 5:30 p.m. Two games will also be staged at Windsor.

## **Two-Inch Rainfall** Listed in Rockville

Rockville, Aug. 6-(Special)-A total of 2.09 inches of rain were registered at the pumper of the Rockville Water and Aqueduct Co. at Snipsic Lake Dam between 2 p.m. yesterday and 11 a.m. today. The reading includes .59 of an inch that fell in the storm that hit Rockville about 2 p.m. yes-terday. This is the largest amount of rain registered here in a single day this year.

# **Court Cases**

Judge Rottner ordered counts of

breach of the peace and intoxica-tion placed against Thomas Morri-son, 64, of Rocky Hill nolled. Mor-

son. 64, of Rocky Hill nolled. Mor-rison was arrested Monday after he allegedly used profane lan-guage and refused to get off a bus at The Center when the bus driver told him to do so. Catherine Regan, 30, of 16 Cole-man road was fined \$5 on a charge of having an unlicensed dog. Al-len Green, 42, of Brooklyn, N. Y., was fined \$25 on a speeding count. Malvin Blotcher, 29, of Revere, forfetied a \$10 bond when he failed to apepar to answer to a charge of blocking a driveway. Fred Royce, of Stafford springs was fined \$2 for overtime parking after he contested payment of a parking licket. Royce testified that either Patrolman John Cavagnaro placed the licket on his car while the meter was not showing a vio-