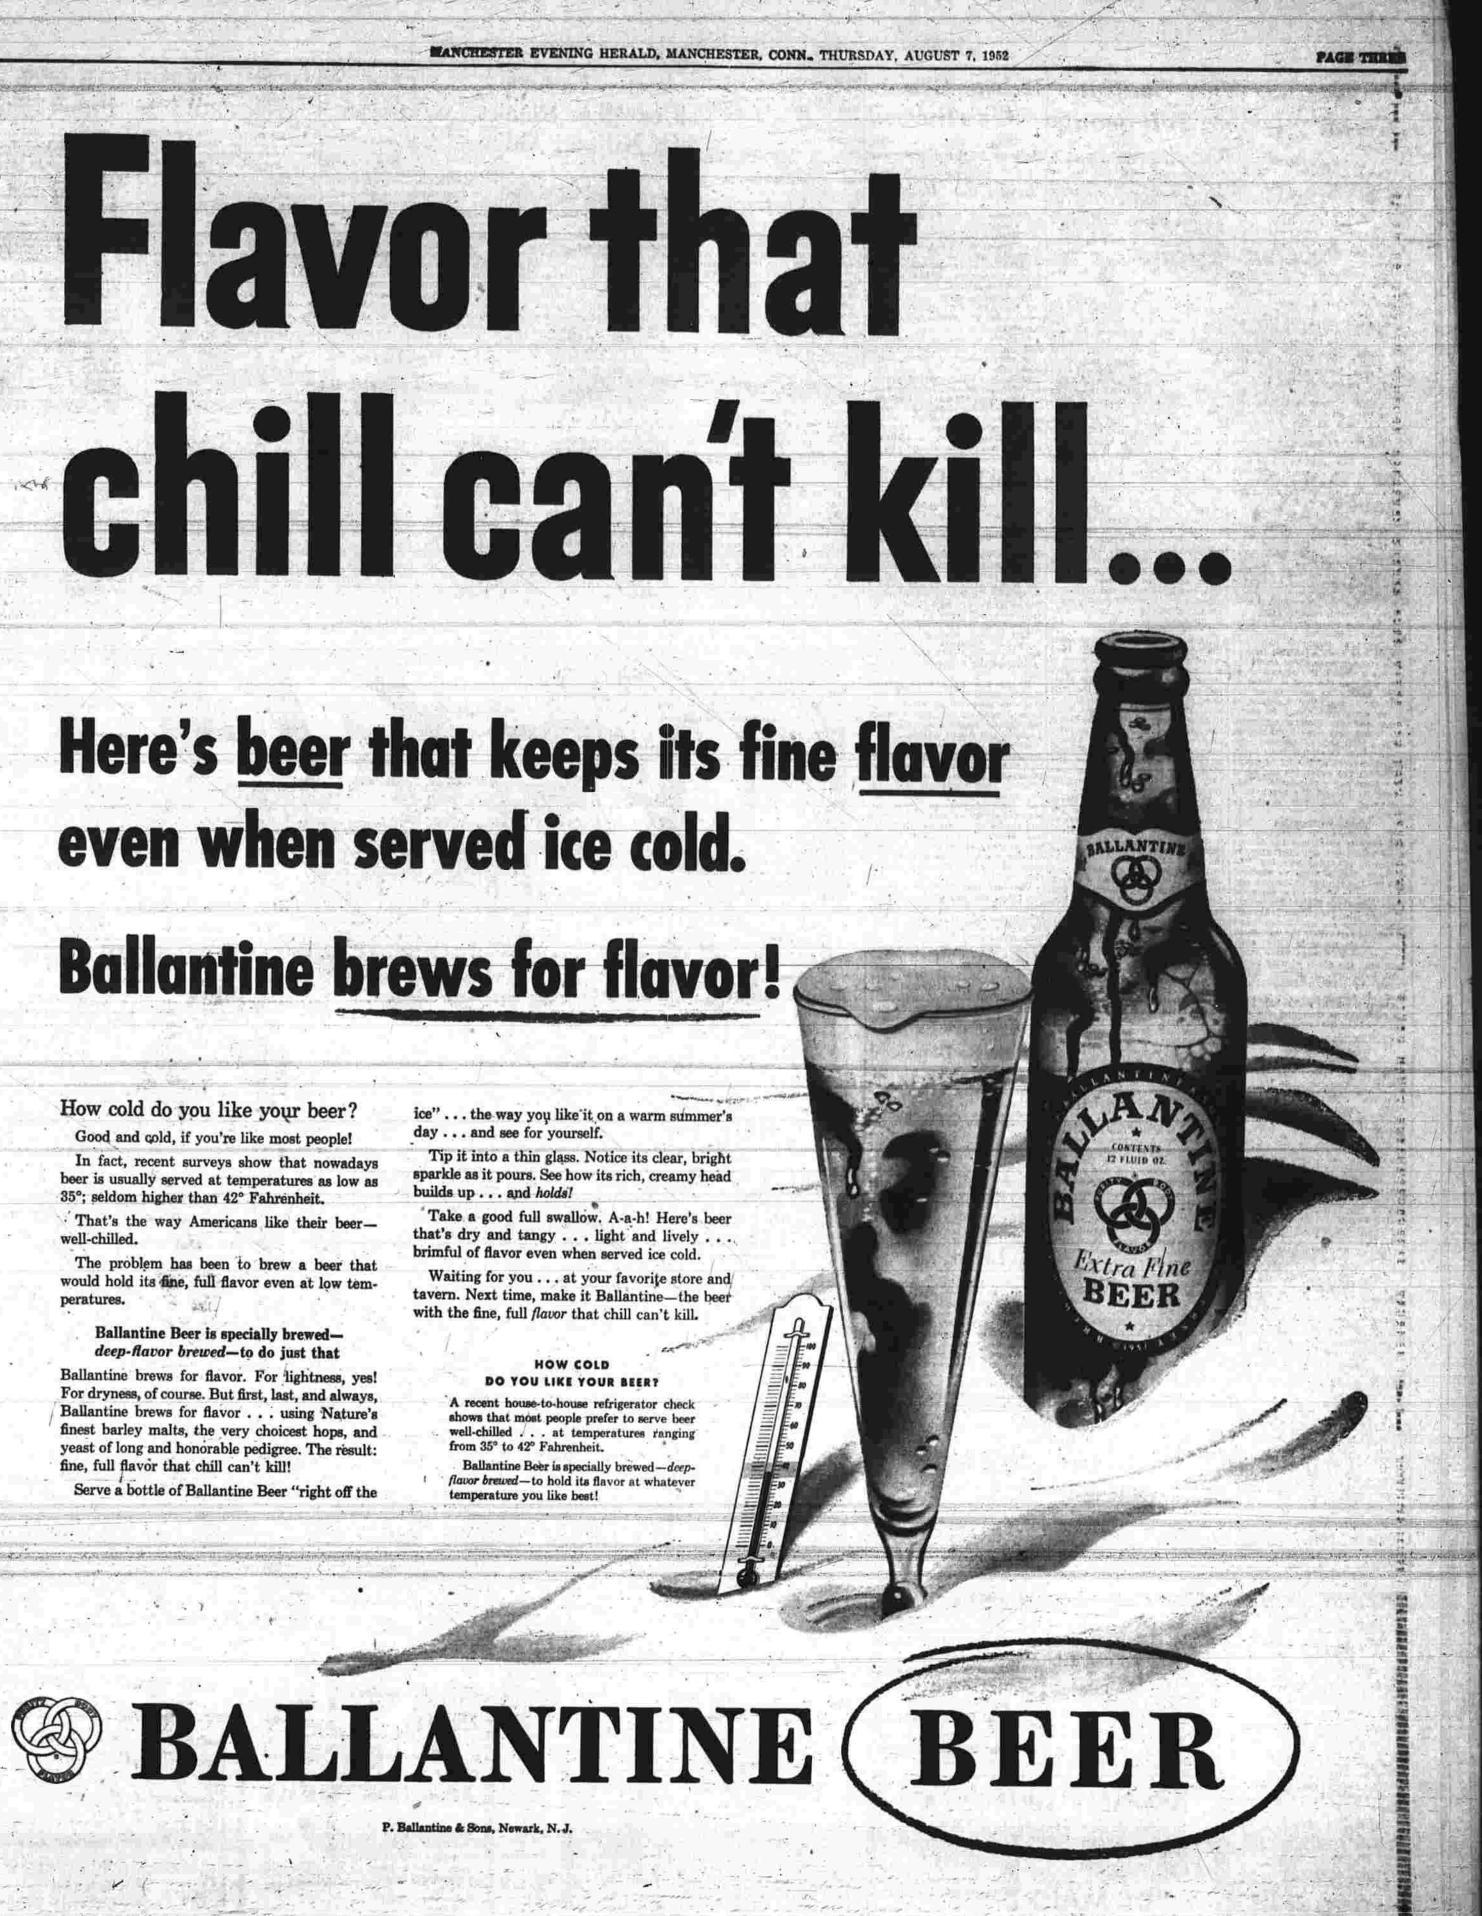

# Here's beer that keeps its fine flavor even when served ice cold. **Ballantine brews for flavor!**

How cold do you like your beer? Good and cold, if you're like most people! In fact, recent surveys show that nowadays beer is usually served at temperatures as low as

35°; seldom higher than 42° Fahrenheit. . That's the way Americans like their beerwell-chilled.

The problem has been to brew a beer that would hold its fine, full flavor even at low temperatures.

Ballantine Beer is specially breweddeep-flavor brewed-to do just that

Ballantine brews for flavor. For lightness, yes! For dryness, of course. But first, last, and always, Ballantine brews for flavor . . . using Nature's finest barley malts, the very choicest hops, and yeast of long and honorable pedigree. The result: fine, full flavor that chill can't kill!

Serve a bottle of Ballantine Beer "right off the

ice" . . . the way you like it on a warm summer's day . . . and see for yourself.

Tip it into a thin glass. Notice its clear, bright sparkle as it pours. See how its rich, creamy head builds up . . . and holds!

Take a good full swallow. A-a-h! Here's beer that's dry and tangy . . . light and lively . . . brimful of flavor even when served ice cold.

Waiting for you . . . at your favorite store and tavern. Next time, make it Ballantine-the beer with the fine, full flavor that chill can't kill.

### HOW COLD

DO YOU LIKE YOUR BEER? A recent house-to-house refrigerator check shows that most people prefer to serve beer well-chilled . . . at temperatures ranging from 35° to 42° Fahrenheit. Ballantine Beer is specially brewed-deepflavor brewed-to hold its flavor at whatever emperature you like best!

- P. Ballantine & Sons, Newark, N. J.