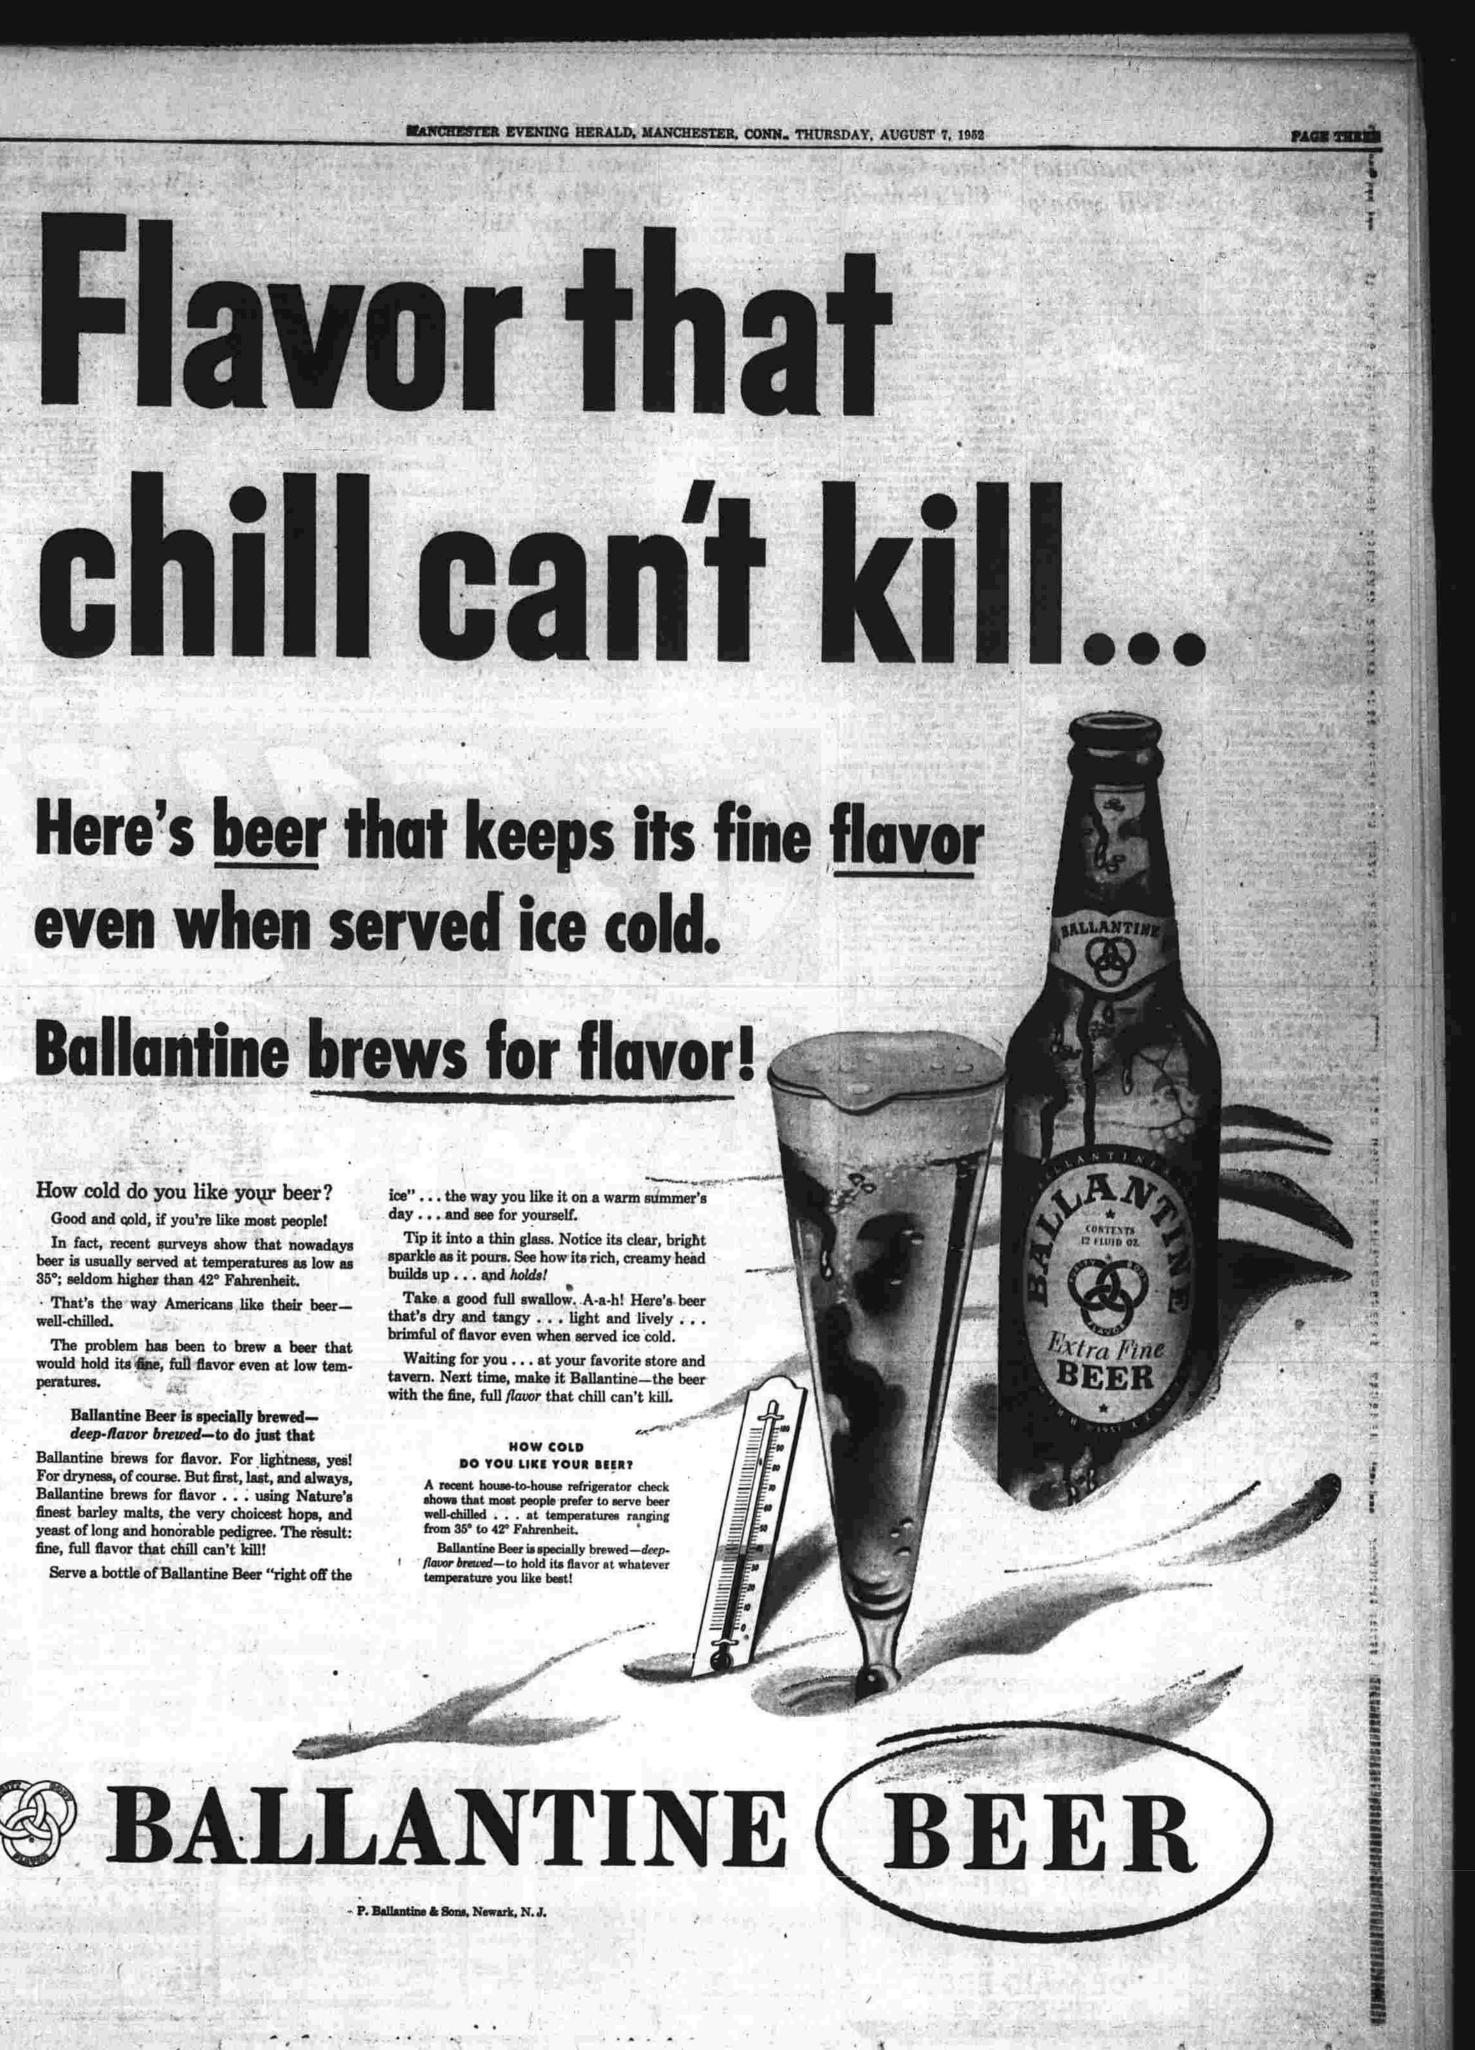

# Here's beer that keeps its fine flavor even when served ice cold. **Ballantine brews for flavor!**

How cold do you like your beer? Good and cold, if you're like most people! In fact, recent surveys show that nowadays beer is usually served at temperatures as low as

35°; seldom higher than 42° Fahrenheit. . That's the way Americans like their beerwell-chilled.

The problem has been to brew a beer that would hold its fine, full flavor even at low temperatures.

Ballantine Beer is specially breweddeep-flavor brewed-to do just that

Ballantine brews for flavor. For lightness, yes! For dryness, of course. But first, last, and always, Ballantine brews for flavor . . . using Nature's finest barley malts, the very choicest hops, and yeast of long and honorable pedigree. The result: fine, full flavor that chill can't kill!

Serve a bottle of Ballantine Beer "right off the

ice" . . . the way you like it on a warm summer's day . . . and see for yourself.

Tip it into a thin glass. Notice its clear, bright sparkle as it pours. See how its rich, creamy head builds up . . . and holds!

Take a good full swallow. A-a-h! Here's beer that's dry and tangy . . . light and lively . . . brimful of flavor even when served ice cold.

Waiting for you . . . at your favorite store and tavern. Next time, make it Ballantine-the beer with the fine, full flavor that chill can't kill.

### HOW COLD

DO YOU LIKE YOUR BEER? A recent house-to-house refrigerator check shows that most people prefer to serve beer well-chilled . . . at temperatures ranging from 35° to 42° Fahrenheit. Ballantine Beer is specially brewed-deepflavor brewed-to hold its flavor at whatever emperature you like best!

- P. Ballantine & Sons, Newark, N. J.