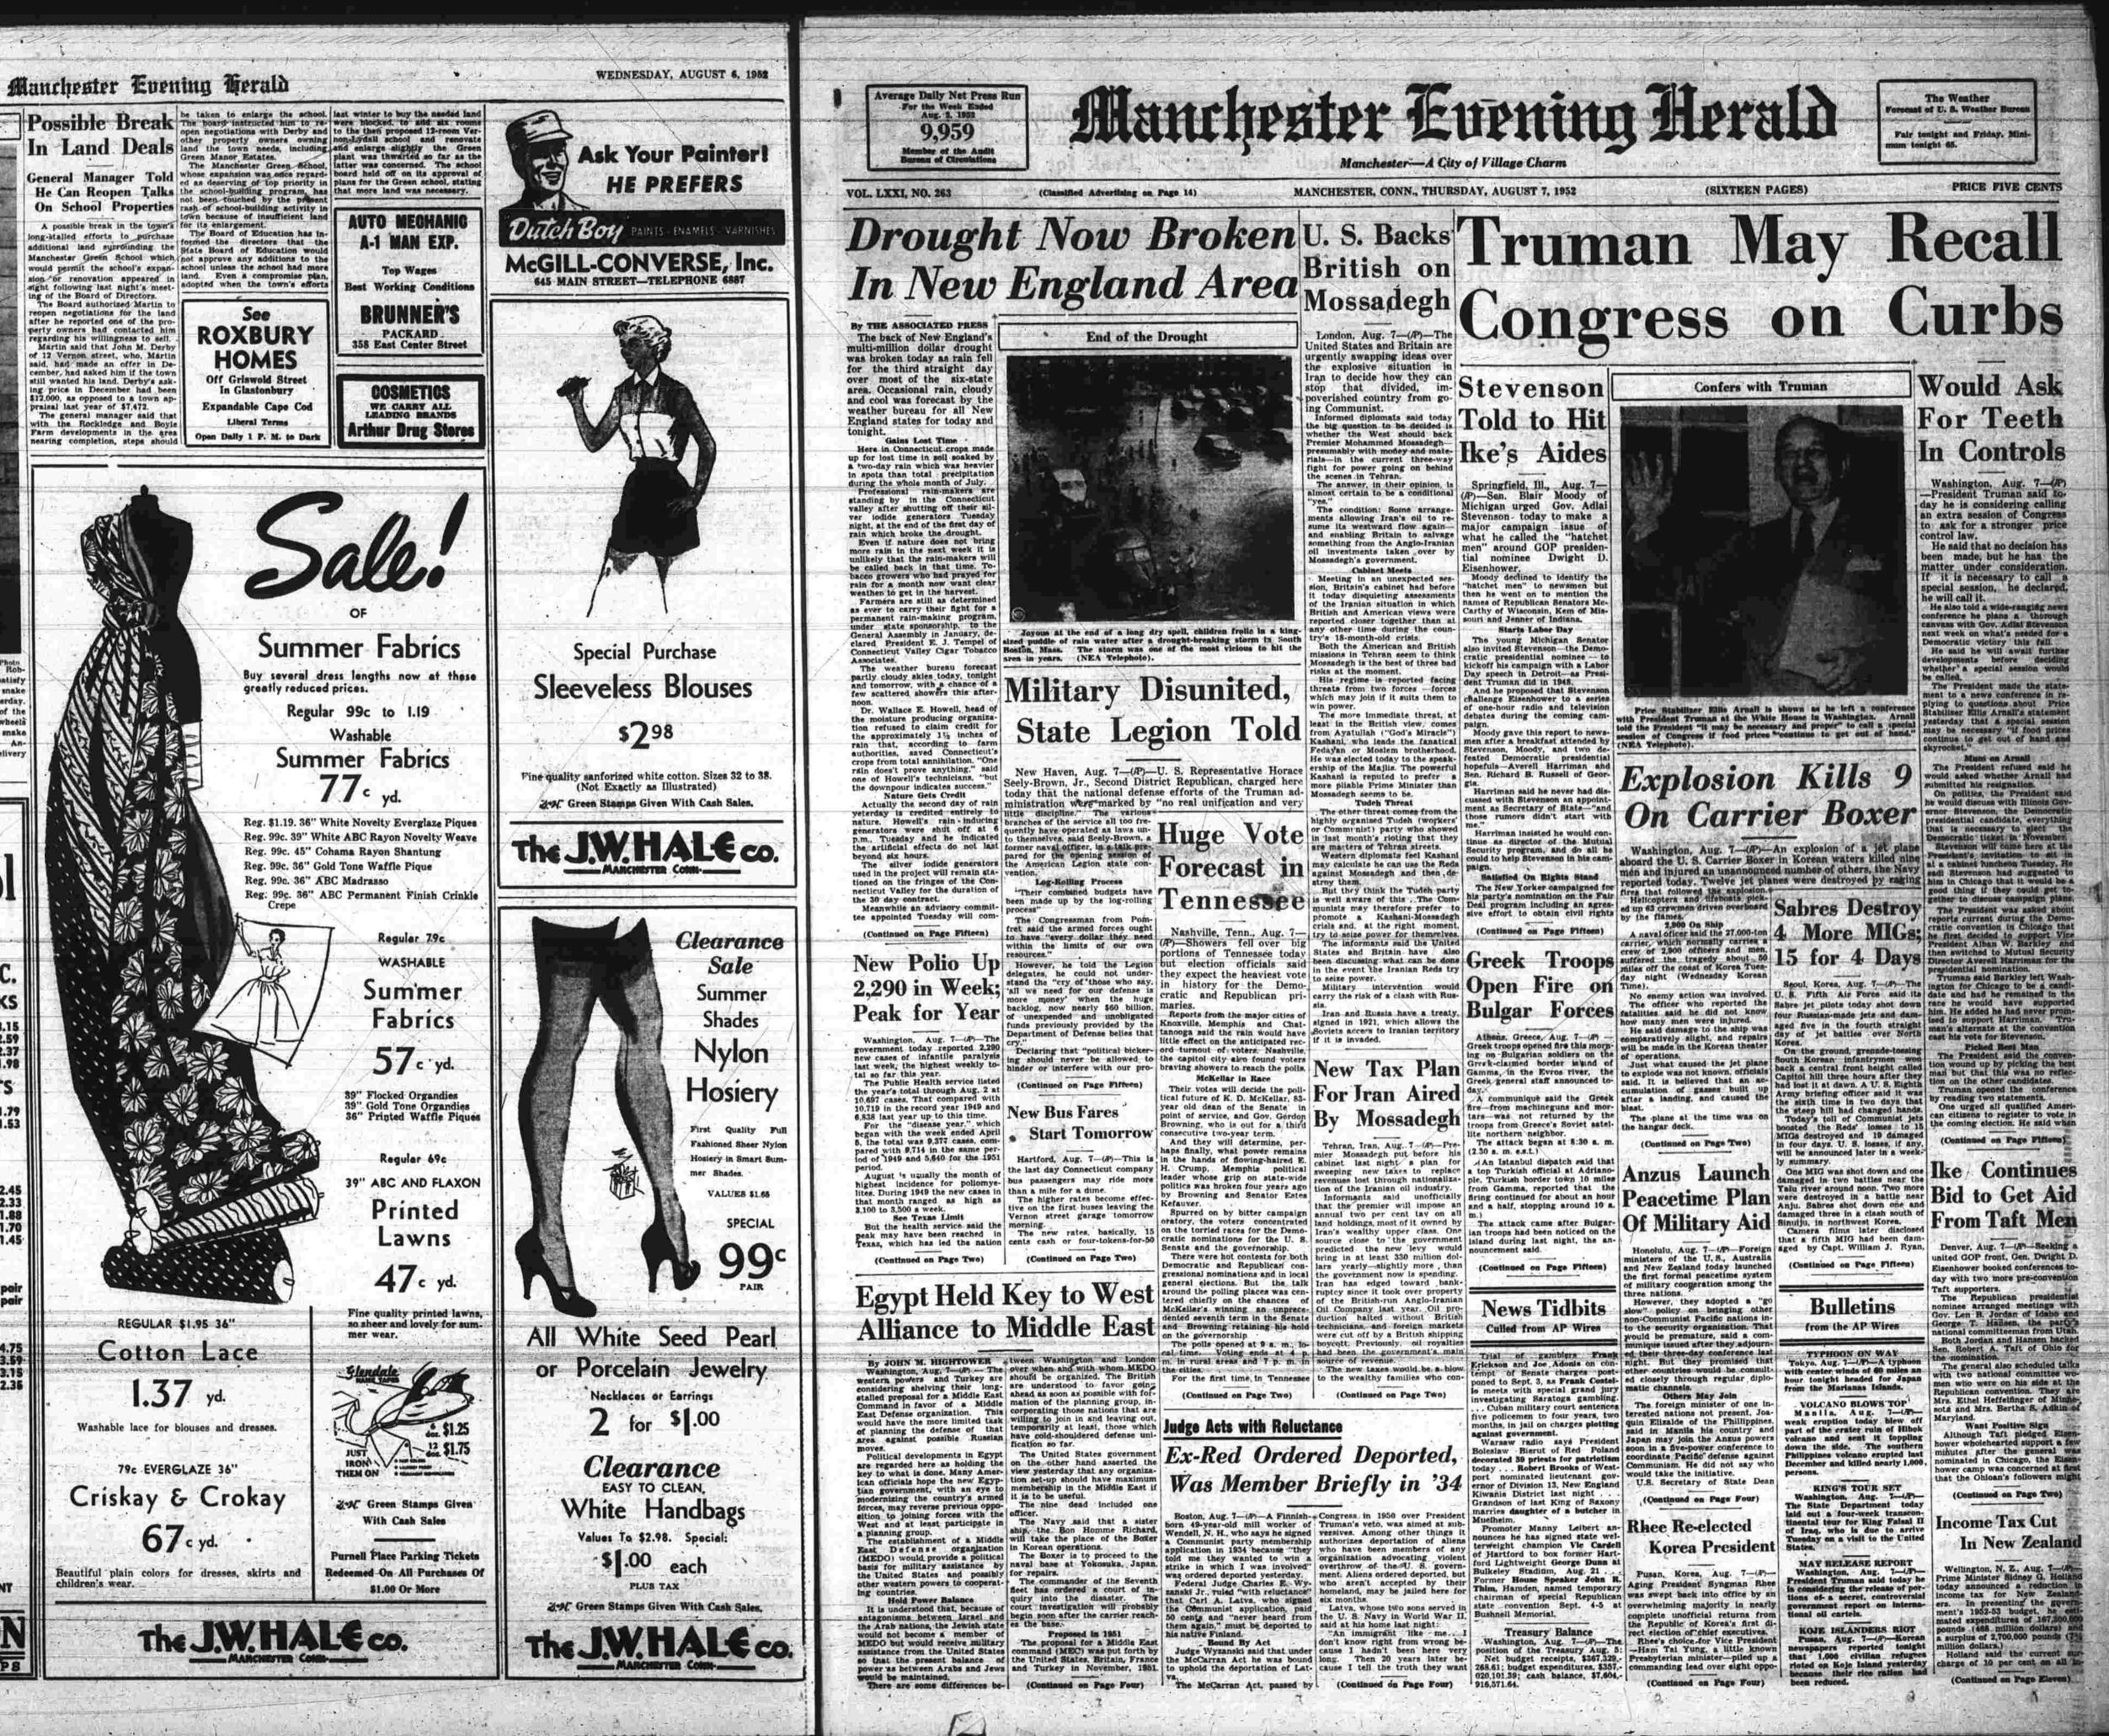

## Manchester Tvening Herald nat of U. S. Weather Bu Fair tonight and Friday. B PRICE FIVE CENT MANCHESTER, CONN., THURSDAY, AUGUST 7, 1952 (SIXTEEN PAGES) May Kecal Curbs Congress on Iran to decide how they can stop that divided, im-poverished country from go- Stevenson Would Ask Confers with Truman presumably with money and materials—in the current three-way fight for power going on behind the scenes in Tehran. The answer, in their opinion, is almost certain to be a conditional "yes." For Teeth In Controls Washington, Aug. 7-07 -- President Truman said to day he is considering calling an extra session of Congress to ask for a stronger p control law.

He said that no decision has been made, but he has t matter under consideration If it is necessary to call special session, he declar he will call it. He also teld a wide-ranging m conference he plans a thorough canvass with Gov. Adlai Stevenson next week on what's needed for a Democratic victory this fall. He said he will await fur

plying to questions, about Stabilizer Ellis Arnali's ata yesterday that a special

reported closer together than at any other time during the coun-try's 15-month-old crisis. Both the American and British missions in Tehran seem to think Mossadegh is the best of three bad missions in Tehran seem to think Mossadegh is the best of three bad risks at the moment. His regime is reported facing threats from two forces —forces which may join if it suits them to win nowsr.

<sup>101</sup> Price Stabilizer Ellis Arnall is shown as as left a confer-with President Truman at the While Bouse in Washington. An told the President "it may be necessary and proper" to call a space scalon of Congress if food prices "continue to get out of hund (NEA Telephoto).